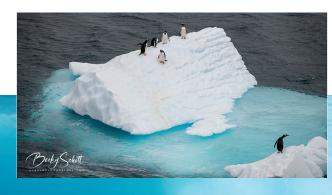

# ANTARCTICA PENINSULA

January 5-16, 2025

Join Faith Ortins from Blue Green Expeditions on an educational diving-oriented adventure to the Antarctic Peninsula. Dive, snorkel, and

cruise around massive icebergs, hang out with penguins and leopard seals, and explore pristine polar landscape along with explore polar landscape along with photographer Becky Kagan Schott and other polar diving specialists on an amazing expedition to Antarctica!

We will sail through the Drake Passage tracing the path of the early polar explorers who first braved these regions. Along the way, we will see Humpback and Minke whales breaching in the sea as well as albatrosses and many other birds that will accompany us on our journey. We will tour glaciers and icebergs on zodiac cruises exploring areas few people have ever seen before.