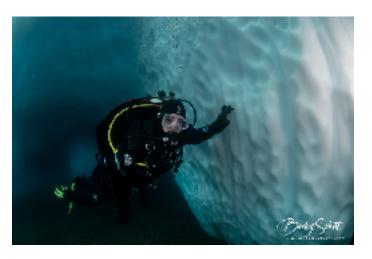

# ANTARCTICA PENINSULA

January 5-16, 2025

Join Faith Ortins from Blue Green Expeditions on an educational diving-oriented adventure to the Antarctic Peninsula. Dive, snorkel, and

cruise around massive icebergs, hang out with penguins and leopard seals, and explore pristine polar landscape along with explore polar landscape along with photographer Becky Kagan Schott and other polar diving specialists on an amazing expedition to Antarctica!