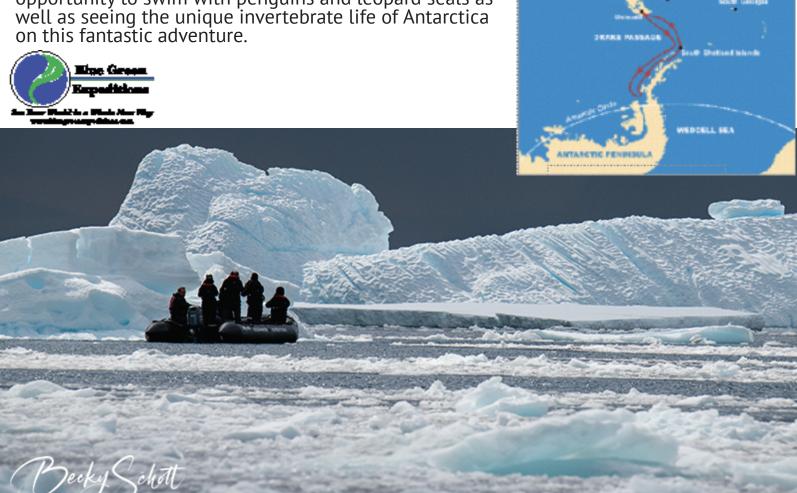

We will sail through the Drake Passage tracing the path of the early polar explorers who first braved these regions. Along the way, we will see Humpback and Minke whales breaching in the sea as well as albatrosses and many other birds that will accompany us on our journey. We will tour glaciers and icebergs on zodiac cruises exploring areas few people have ever seen before.