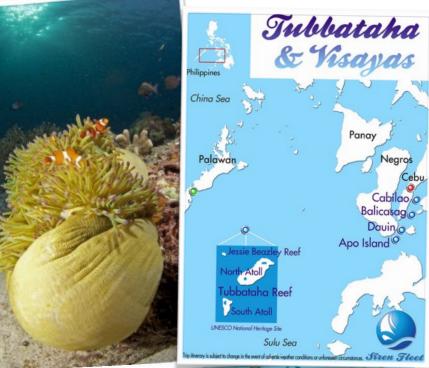

## Philippines June 6th-19th, 2019

Join Blue Green Expeditions aboard the majestic Philippine Siren for an amazing 13 day adventure to the beautiful dive sites in the Sula Sea. We will board the Siren in Puerto Princesa and travel on this luxurious yacht eventually ending up in Cebu. We will be able to do 46 dives including night dives and experience an amazing variety of marine life. We will begin in Tubbataha which is only accessible by

liveaboard due to its remote

location. This area is listed as a

UNESCO World Heritage site. At Tubbataha, vertical walls and dramatic drop offs provide

for the Philippines best big fish diving! You can expect to see large Napoleon Wrasse, Bumphead Parrotfish, White tip and Grey reef sharks and the occasional Hammerhead, Tiger or Whale Shark! On our journey back to the main part of the Philippines, we will explore less frequented areas on our way to the Visayas region which is best known as a critter hotspot. You can expect to see

frogfish, seahorses, mandarin fish, nudibranchs and much more. There are also wall sites which attract schooling sardines and is a mecca for hawksbill turtles. The calm seas and diversity of marine life make the Visayes an ideal diving destination. This unique trip allows you to dive the best dives sites of the Philippines in one incredible journey!