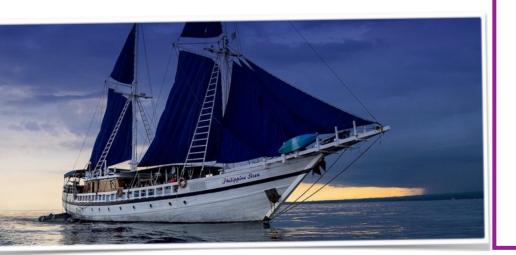

## Philippines June 6th-19th, 2019

Join Blue Green Expeditions aboard the majestic Philippine Siren for an amazing 13 day adventure to the beautiful dive sites in the Sula Sea. We will board the Siren in Puerto Princesa and travel on this luxurious yacht eventually ending up in Cebu. We will be able to do 46 dives including night dives and experience an amazing variety of marine life. We will begin in Tubbataha which is only accessible by

## Your All Inclusive Trip Includes:

- Accommodations aboard the Philippine Siren.
- All meals aboard the ship including non- alcoholic drinks and local beer.
- Transfers to and from hotel or airport.
- Dive equipment rental.
- Nitrox.
- DUI and OMS equipment demos
- · Guided by expedition leaders