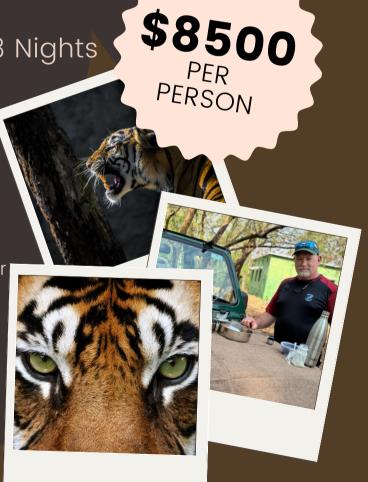

# TIGER

India 9 Days - 8 Nights

**INCLUDES:** 

 I night at Pride Aerocity or similar on a Bed & Breakfast basis

 7 nights Baghtola Safari Lodge on a full board accommodation, all 3 meals, tea, coffee, water,wine, beer & laundry

- 11 morning & evening game drives+ 1 full day game drive
- All internal flights & ground transfers Delhi-Jabalpur-Bandhavgarh

\$3000 nonrefundable deposit Balance due January 28, 2026 All prices shown in US dollars, per person and based

All prices shown in US dollars, per person and based on double occupancy. Single occupancy cost for tiger safari is \$9800